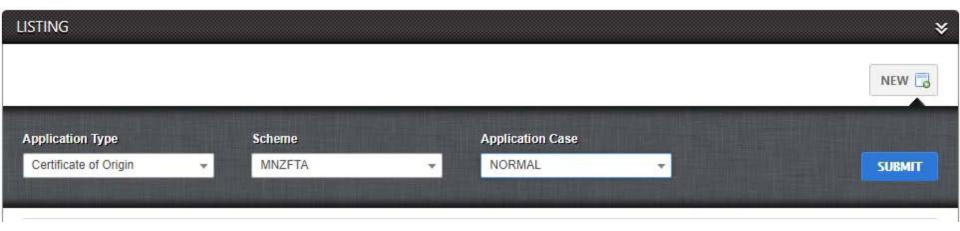

### STEP 1: Fill in the 'Listing' segment.

- 1. Choose: Certificate of Origin → MNZFTA → NORMAL
- 2. Click SUBMIT button.