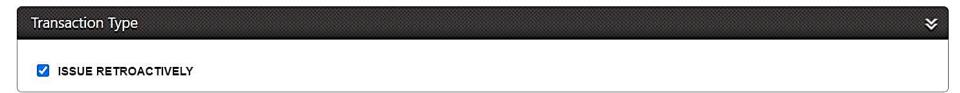

#### STEP 4: Verify the 'Transaction Type' segment.

Note: Transaction Type will remain unchanged.

✓ ISSUED RETROACTIVELY