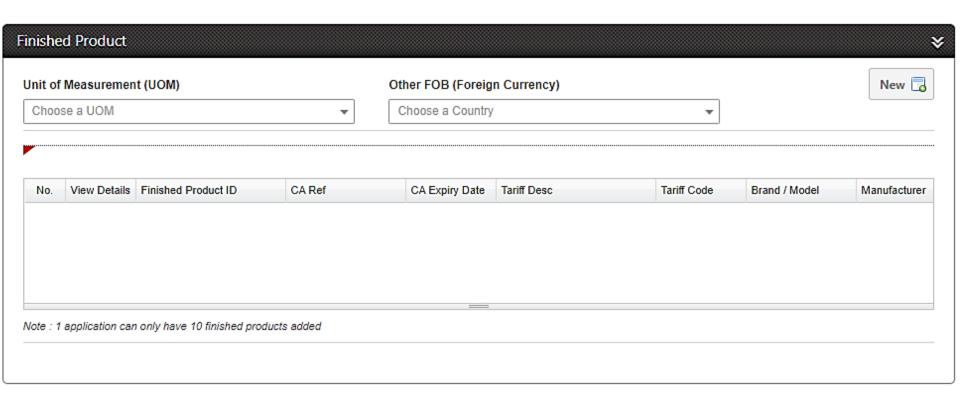

#### STEP 2: Fill in the 'Finished Product' segment.

- 1. Choose the respective Unit of Measurement (UOM).
- 2. Select other FOB (Foreign Currency).
- 3. Click New button.